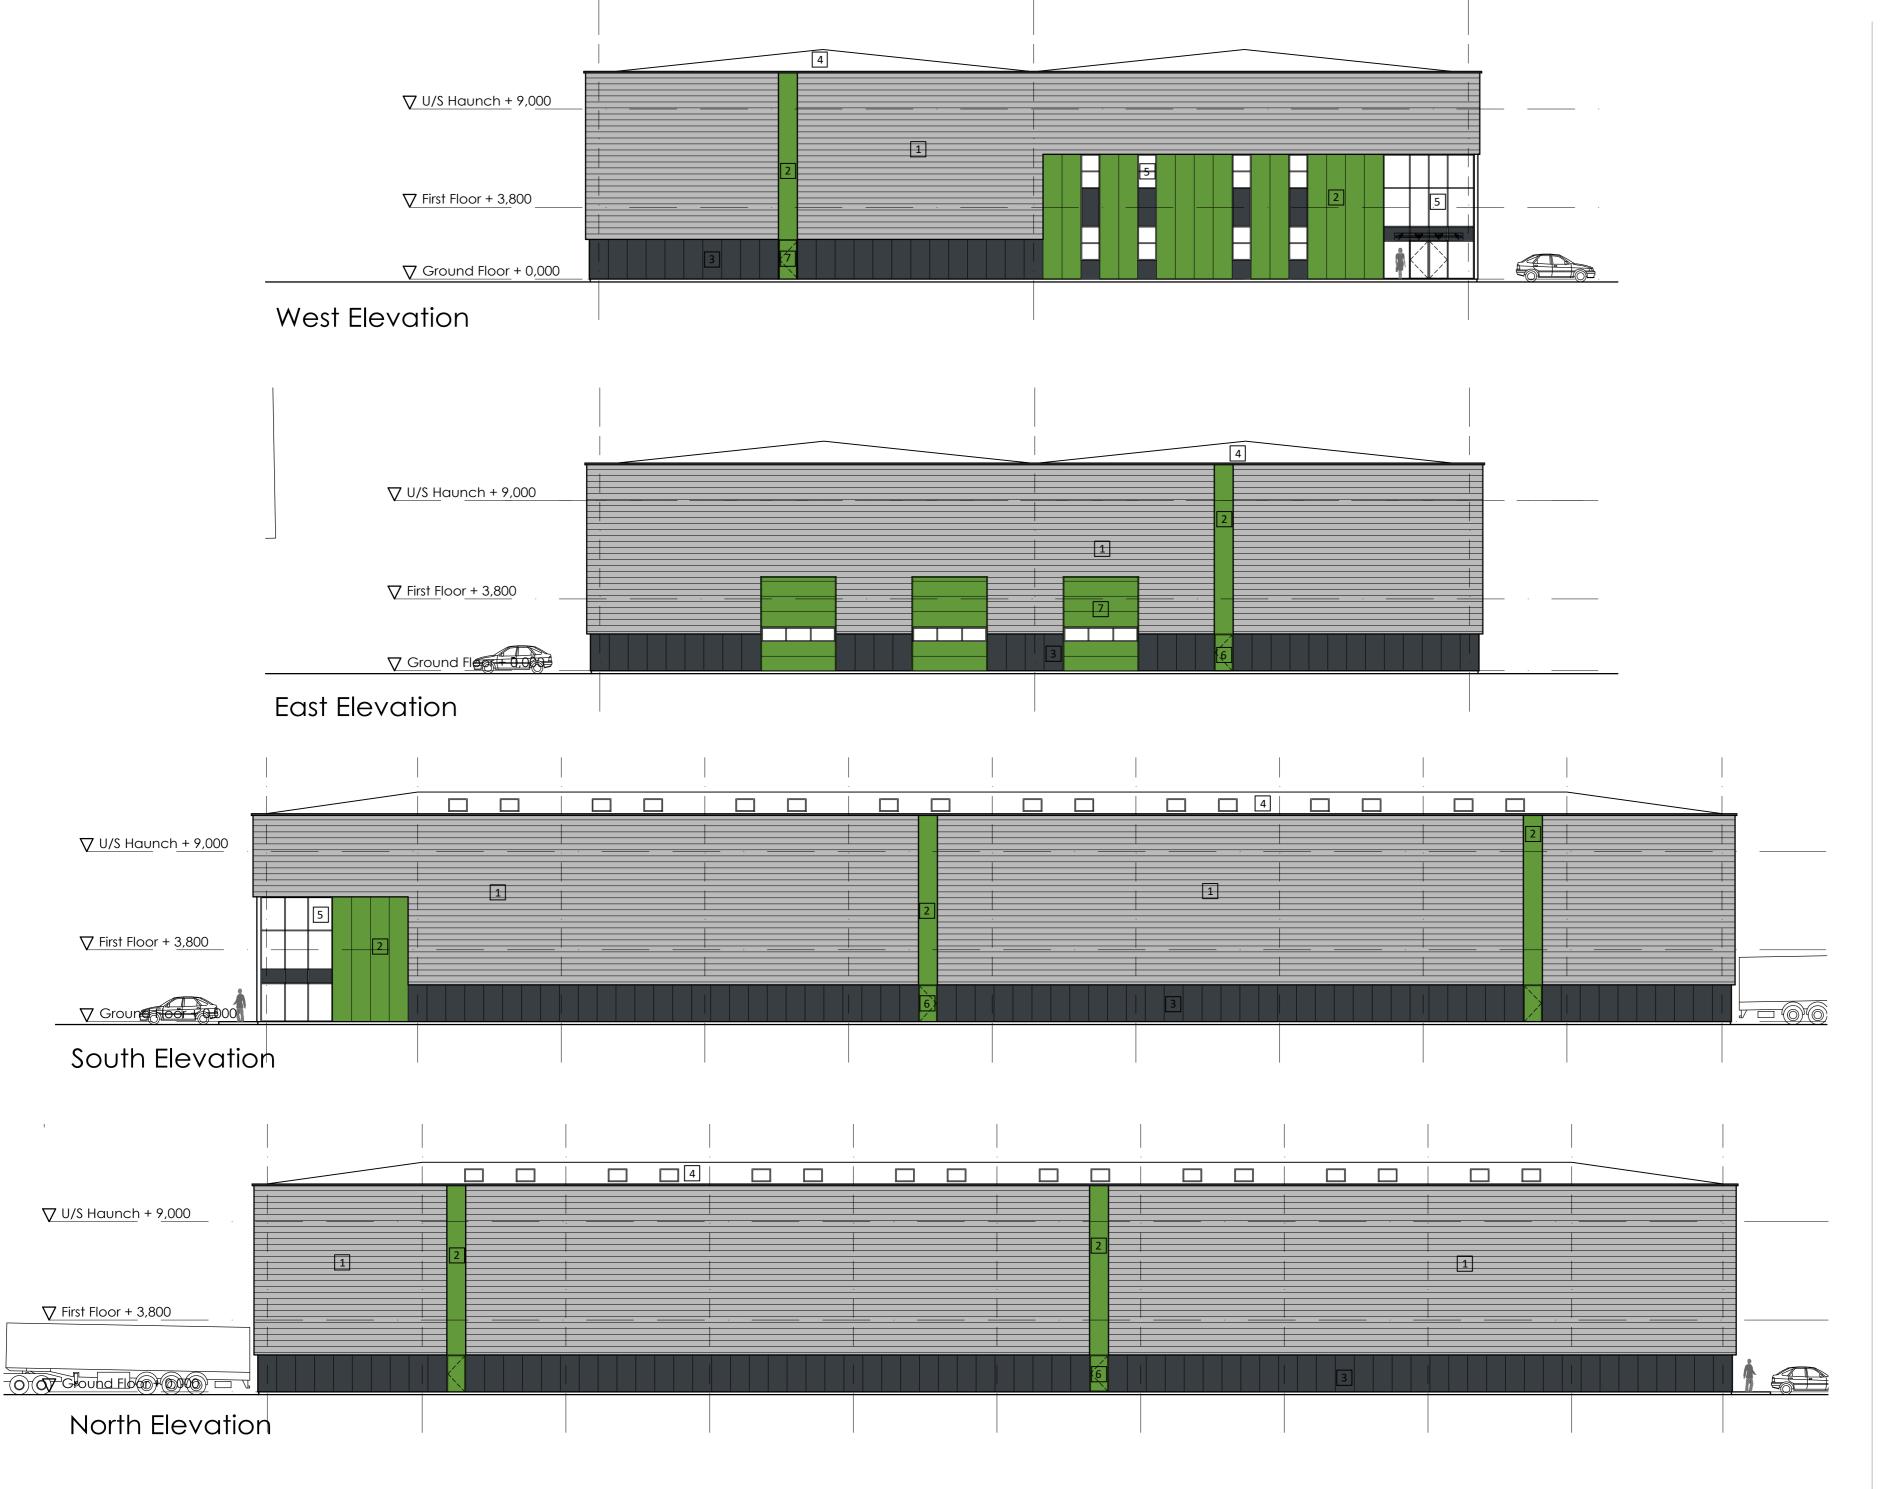

## **MATERIALS KEY**

- Standard Trapezoidal Wall Profile 'Built up' Cladding, Horizontally Laid Colour: Pure Grey RAL 000 55 00
  - Composite Flat Metal Cladding, Vertical Laid
- Colour: Green RAL 6018 Composite Flat Metal Cladding,
- Vertical Laid Colour: Anthracite RAL 7016
- Roof Build Up / Composite metal profiled insulated panel or similar with 15% rooflight. Colour Goosewing Grey RAL 7038
- PPC Aluminium Curtain Walling Colour: Anthracite RAL 7016
- Insulated Steel Personnel Door Colour: Green RAL 6018 / Anthracite RAL 7016
- Level Access Loading Door Colour: Green RAL 6018

Scale 1:200@A2 Status Planning Drawn by CF Date 10.05.19 Client

Redsun Projects Ltd

Halesfield, Telford

**Drawing Description Proposed Elevations** Unit 3

Drawing No. 18026\_PL15

Hill Quays, 5 Jordan Street, Manchester, M15 4PY